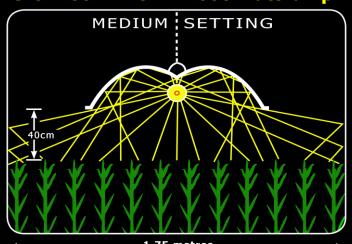

## **Growroom with 1 x 600 watt lamp**

## Growroom with 1 x 600 watt lamp

WING

vw.adjustawings.com

Deutschland: <a href="https://www.growland.net">https://www.growland.net</a>

Europe: <a href="https://www.growland.biz">https://www.growland.biz</a>