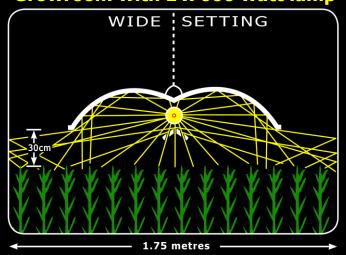

## **Growroom with 1 x 600 watt lamp**

## Growroom with 1 x 600 watt lamp

WING

vw.adjustawings.com

Deutschland: <a href="https://www.growland.net">https://www.growland.net</a>

Europe: <a href="https://www.growland.biz">https://www.growland.biz</a>