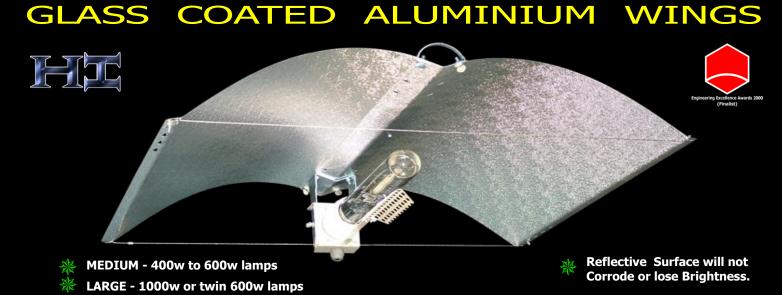

## A MINIST-F "AVENGER" 95-97% REFLECTIVE

- Twice the Power and Efficiency of Most Other Reflectors
- Increase the Growing Area under each lamp by up to 75%
- Increase Yield per Lamp up to 50%. Reduce Heat, Save Power
- The "Adjustable Light Spread" allows Growers to create Ideal Lighting Conditions across All Stages of Plant Growth.
- Sold in 25 Countries across 4 Continents, Adjust -A- Wings are the "Reflectors of Choice" for many of the Worlds Top Growers!